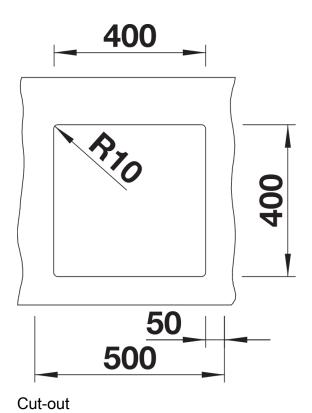

## Colours

Available colours: black anthracite rock grey volcano grey alu metallic white soft white tartufo coffee

SILGRANIT black

- Cut-out radius: 10 mm

- Note: Please order waste connections for combinations of two individual bowls separately.

Scope of supply

- waste kit with space-saving pipe
- 3 1/2" InFino basket strainer
- fixing kit

Details

Top view

Front view