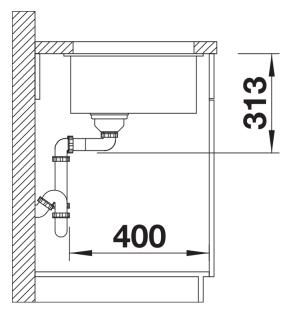

## Product information sheet SUBLINE 400-U

Item no. 525990

Scope of supply

- waste kit with space-saving pipe
- 3 1/2" InFino basket strainer
- fixing kit

Details

Top view

Front view