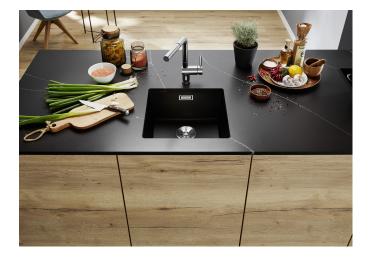

## Product information sheet SUBLINE 400-U

Item no. 525990

## Benefits

- Undermount bowl for discerning demands on design

- Timelessly elegant, contoured bowl design

- Entire system for a wide variety of plans featuring large and small bowls

- High-quality features with covered C-overflow and InFino drain system – elegantly integrated and easy-care

## Colours

Available colours: black anthracite rock grey volcano grey alu metallic white soft white tartufo coffee

SILGRANIT black

- Cut-out radius: 10 mm

- Note: Please order waste connections for combinations of two individual bowls separately.