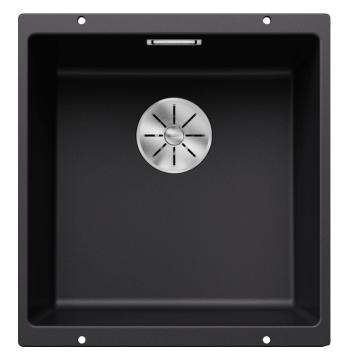

## Product information sheet SUBLINE 400-U

Item no. 525990

## Benefits

- Undermount bowl for discerning demands on design

- Timelessly elegant, contoured bowl design

- Entire system for a wide variety of plans featuring large and small bowls

- High-quality features with covered C-overflow and InFino drain system – elegantly integrated and easy-care

## Colours

Available colours: black anthracite rock grey volcano grey alu metallic white soft white tartufo coffee

SILGRANIT black

- Cut-out radius: 10 mm

- Note: Please order waste connections for combinations of two individual bowls separately.