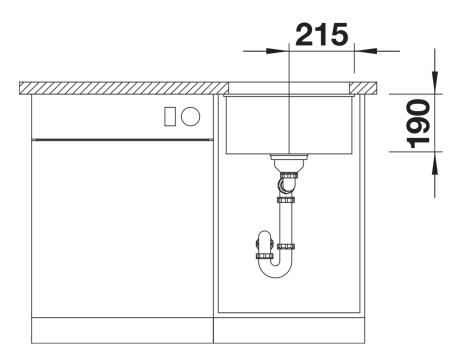

## Product information sheet SUBLINE 400-U

Item no. 525990

Scope of supply

- waste kit with space-saving pipe
- 3 1/2" InFino basket strainer
- fixing kit

Details

Top view

Front view