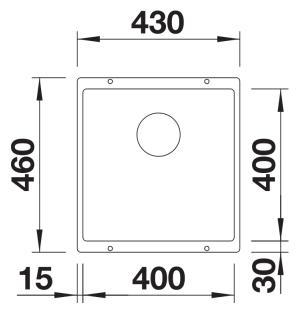

Scope of supply

- waste kit with space-saving pipe
- 3 1/2" InFino basket strainer
- fixing kit

Details

Top view

Front view